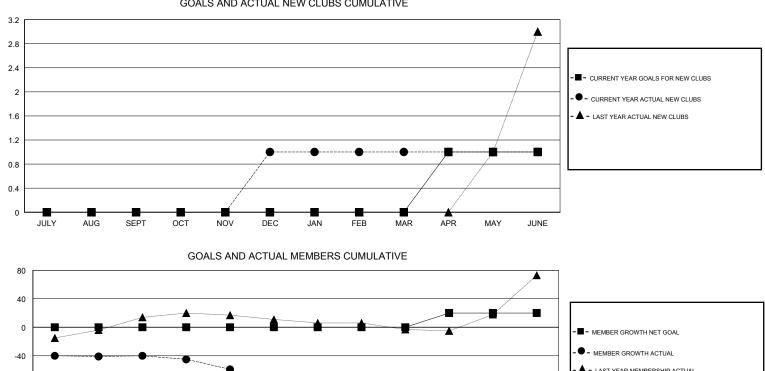

## GMT CA

|                       | Club          | )S        |               |                       | Mei                       | mbers                   |                                                    |  |
|-----------------------|---------------|-----------|---------------|-----------------------|---------------------------|-------------------------|----------------------------------------------------|--|
| RESULTS FOR 2017-2018 |               |           |               | RESULTS FOR 2017-2018 |                           |                         |                                                    |  |
| QUARTER               | NEW CLUB GOAL | NEW CLUBS | DROPPED CLUBS | QUARTER               | MEMBER GROWTH NET<br>GOAL | MEMBER GROWTH<br>ACTUAL | DROPPED<br>MEMBERS ACTUAL<br>(including transfers) |  |
| JULY/AUG/SEPT         | 0             | 0         | 1             | JULY/AUG/SEPT         | 0                         | 50                      | 83                                                 |  |
| OCT/NOV/DEC           | 0             | 1         | 3             | OCT/NOV/DEC           | 0                         | 43                      | 87                                                 |  |
| JAN/FEB/MAR           | 0             | 0         | 2             | JAN/FEB/MAR           | 0                         | 61                      | 91                                                 |  |
| APR/MAY/JUNE          | 1             | 0         | 1             | APR/MAY/JUNE          | 20                        | 65                      | 124                                                |  |

## GOALS AND ACTUAL NEW CLUBS CUMULATIVE

LAST YEAR MEMBERSHIP ACTUAL -80 . -120 -160 -200 JULY AUG SEPT OCT NOV DEC JAN FEB MAR APR MAY JUNE ٦٢ T

| DROPPED CLUBS: 7 |     | 42 CLUBS OF 51 ADDED 1 OR MORE | GENDER DISTRIBUTION                                             |                              |   |
|------------------|-----|--------------------------------|-----------------------------------------------------------------|------------------------------|---|
|                  |     | NEW MEMBERS                    | MALE<br>FEMALE                                                  | 644 (61.10%)<br>410 (38.90%) |   |
| DROPPED MEMBERS  |     |                                | Women Percentage                                                | Fiscal Year Goal: 38%        |   |
| DECEASED         | 18  | CLICK HERE FOR CUMULATIVE      | TOTAL FAMILY UNIT MEMBERS<br>FAMILY MEMBERS PAYING HALF<br>DUES |                              | 0 |
| CLUB CANCELLED   | 62  | MEMBERSHIP DATA                |                                                                 |                              |   |
| OTHER            | 305 |                                |                                                                 |                              | 0 |
| TOTAL            | 385 |                                |                                                                 |                              |   |
|                  |     | -                              |                                                                 | _                            |   |